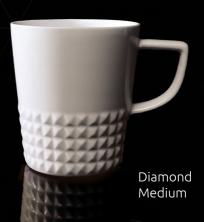

#### Diamond Medium

Capacity: 280 ml Height: 95 mm Diameter: 83 mm Material: porcelain Royal White