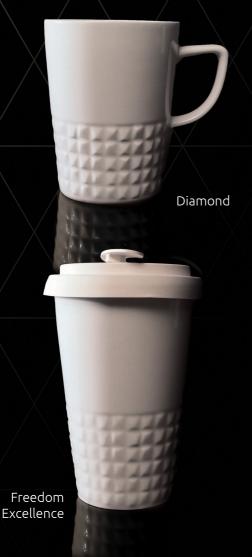

### A WEALTH OF CREATION

By using the variety of technologies, you can emphasize the elegance and uniqueness of your brand.

Capacity: 350 ml Height: 115 mm Diameter: 85 mm Material: porcelain Royal White

#### Freedom Excellence

Capacity: 270 ml Height: 148 mm Diameter: 90 mm Material: porcelain Royal White

Cover Classic:

Cover Lock: