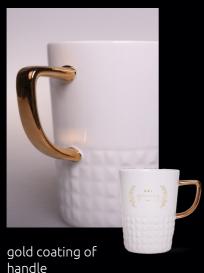

# PRESTIGE. ELEGANCE. UNIQUENESS.

By choosing products made of high-quality Royal White porcelain with a sophisticated form, you will emphasize the uniqueness and the elegance of your brand.

Additionally, take advantage of the functionality offered by the Freedom Excellence mug. Thanks to the double walls, it provides longer warmth and comfort of use, at the same time the functional cover guarantees leak-proof.