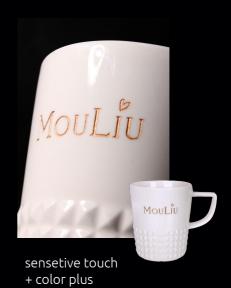

# PRESTIGE. ELEGANCE. UNIQUENESS.



By choosing products made of high-quality Royal White porcelain with a sophisticated form, you will emphasize the uniqueness and the elegance of your brand.



Additionally, take advantage of the functionality offered by the Freedom Excellence mug. Thanks to the double walls, it provides longer warmth and comfort of use, at the same time the functional cover guarantees leak-proof.





### A WEALTH OF CREATION

By using the variety of technologies, you can emphasize the elegance and uniqueness of your brand.













Capacity: 350 ml Height: 115 mm Diameter: 85 mm Material: porcelain Royal White



#### Diamond Medium

Capacity: 280 ml Height: 95 mm Diameter: 83 mm Material: porcelain Royal White



#### Freedom Excellence

Capacity: 270 ml Height: 148 mm Diameter: 90 mm Material: porcelain Royal White

Cover Classic:



Cover Lock:





## CREATE A UNIQUE GIFT FOR YOUR BRAND

use the free visualization option now!