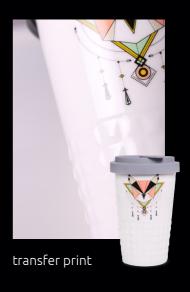

#### Freedom Excellence

Capacity: 270 ml Height: 148 mm Diameter: 90 mm Material: porcelain Royal White

Cover Classic:

Cover Lock: