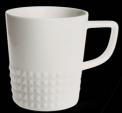

#### Diamond Medium

Capacity: 280 ml Height: 95 mm Diameter: 83 mm Material: porcelain Royal White