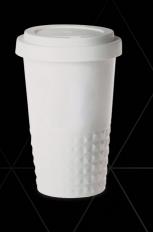

#### Freedom Excellence

Capacity: 270 ml Height: 148 mm Diameter: 90 mm Material: porcelain Royal White

Cover Classic:

Cover Lock: