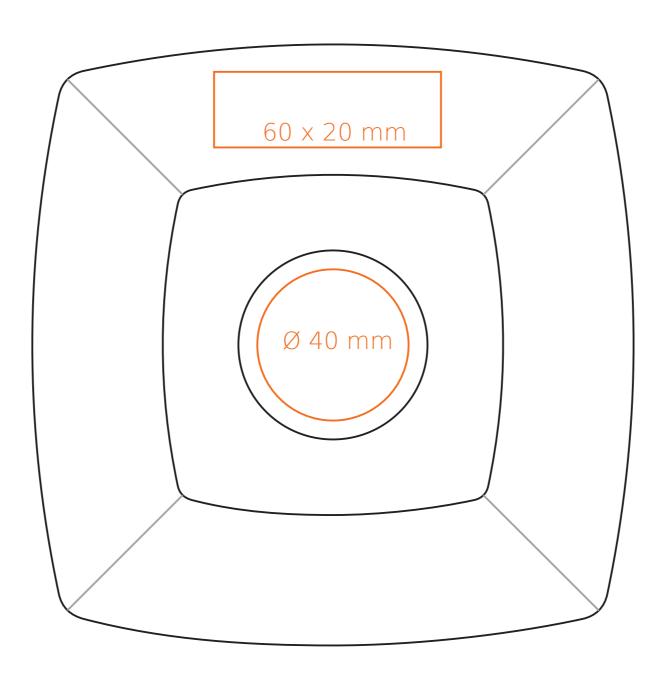

## M/109 Manhattan

330 ml / h: 99 mm / Ø 84 mm

Imprint on the handle
Imprint on the inside
Imprint on the bottom inside
Imprint on the bottom outside

- 50 x 10 mm

- 40 x 20 mm

- Ø 30 mm

- Ø 30 mm

\*In the case of projects for transfer print running outside of the standard print area, please contact our sales department.

## M/109 Manhattan

280 ml/h: 88 mm/Ø84 mm

Imprint on the handle
Imprint on the inside
Imprint on the bottom inside
Imprint on the bottom outside

- 50 x 10 mm

- 40 x 20 mm

- Ø 30 mm

- Ø 30 mm

\*In the case of projects for transfer print running outside of the standard print area, please contact our sales department.