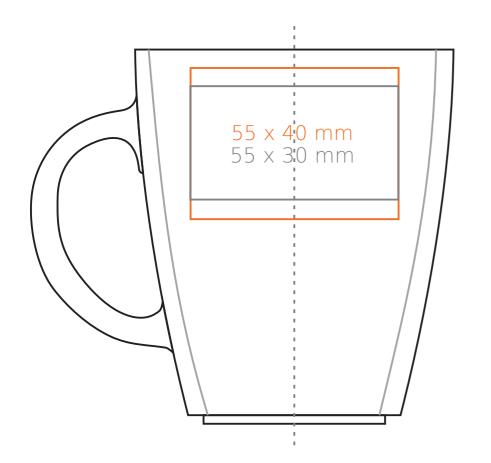

## M/109 Manhattan

330 ml / h: 99 mm / Ø 84 mm

Imprint on the handle
Imprint on the inside
Imprint on the bottom inside
Imprint on the bottom outside

- 50 x 10 mm

- 40 x 20 mm

- Ø 30 mm

- Ø 30 mm

\*In the case of projects for transfer print running outside of the standard print area, please contact our sales department.