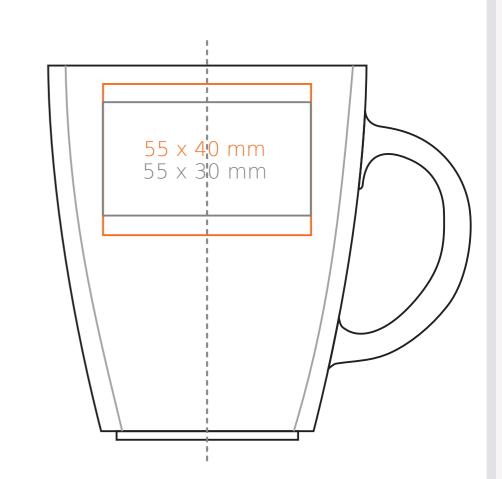

## M/109 Manhattan

330 ml / h: 99 mm / Ø 84 mm

Imprint on the handle
Imprint on the inside
Imprint on the bottom inside
Imprint on the bottom outside

- 50 x 10 mm

- 40 x 20 mm

- Ø 30 mm

- Ø 30 mm

\*In the case of projects for transfer print running outside of the standard print area, please contact our sales department.