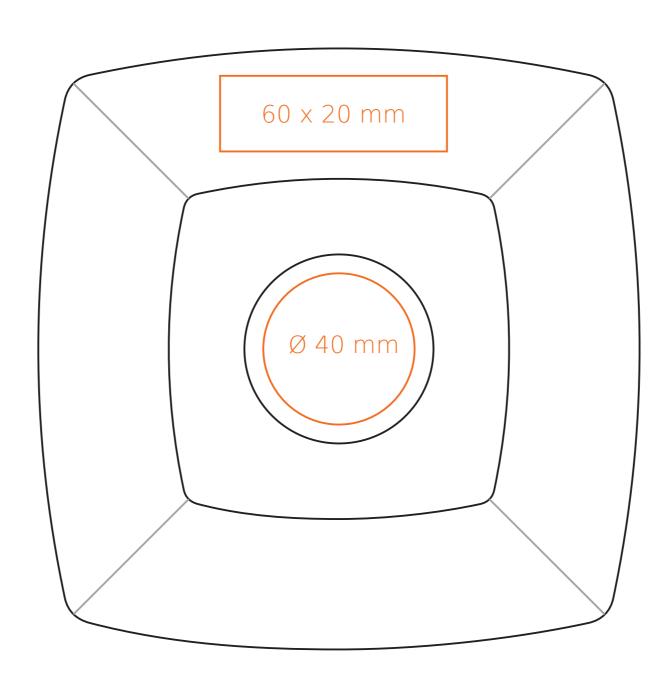

## M/109 Manhattan

330 ml / h: 99 mm / Ø 84 mm

Imprint on the handle
Imprint on the inside
Imprint on the bottom inside
Imprint on the bottom outside

- 50 x 10 mm

- 40 x 20 mm

- Ø 30 mm

- Ø 30 mm

\*In the case of projects for transfer print running outside of the standard print area, please contact our sales department.