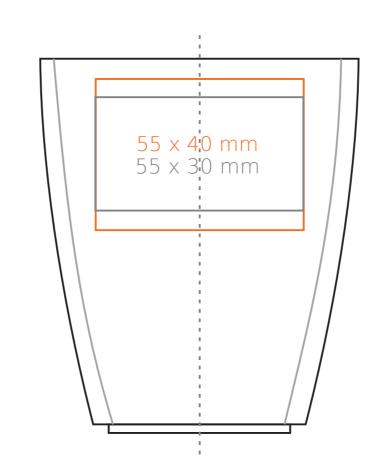

## M/109 Manhattan

280 ml/h: 88 mm/Ø84 mm

Imprint on the handle
Imprint on the inside
Imprint on the bottom inside
Imprint on the bottom outside

- 50 x 10 mm

- 40 x 20 mm

- Ø 30 mm

- Ø 30 mm

\*In the case of projects for transfer print running outside of the standard print area, please contact our sales department.