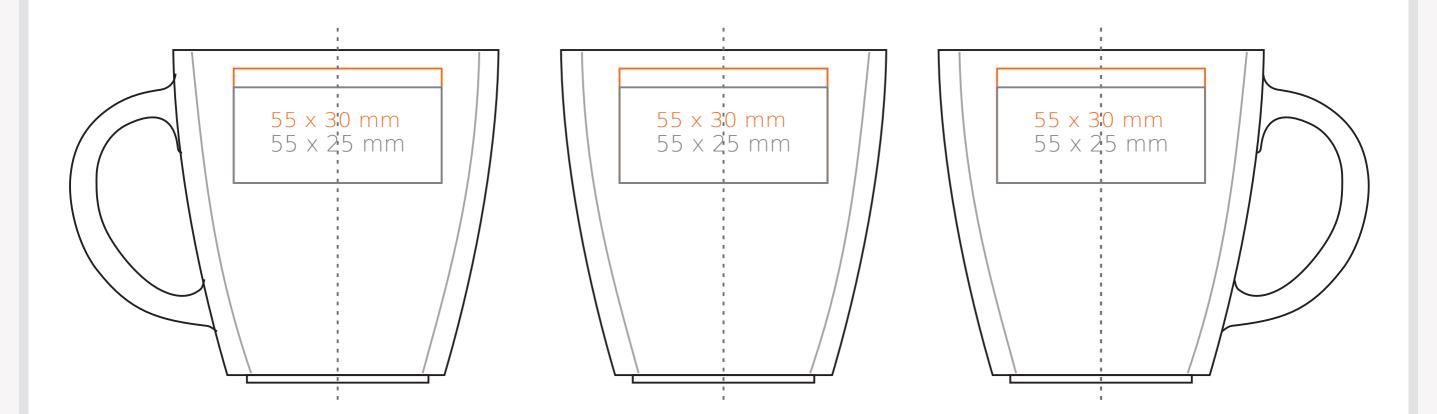

## M/109 Manhattan

330 ml / h: 99 mm / Ø 84 mm

Imprint on the handle
Imprint on the inside
Imprint on the bottom inside
Imprint on the bottom outside

- 50 x 10 mm

- 40 x 20 mm

- Ø 30 mm

- Ø 30 mm

\*In the case of projects for transfer print running outside of the standard print area, please contact our sales department.

## M/109 Manhattan

280 ml/h: 88 mm/Ø84 mm

Imprint on the handle
Imprint on the inside
Imprint on the bottom inside
Imprint on the bottom outside

- 50 x 10 mm

- 40 x 20 mm

- Ø 30 mm

- Ø 30 mm

\*In the case of projects for transfer print running outside of the standard print area, please contact our sales department.