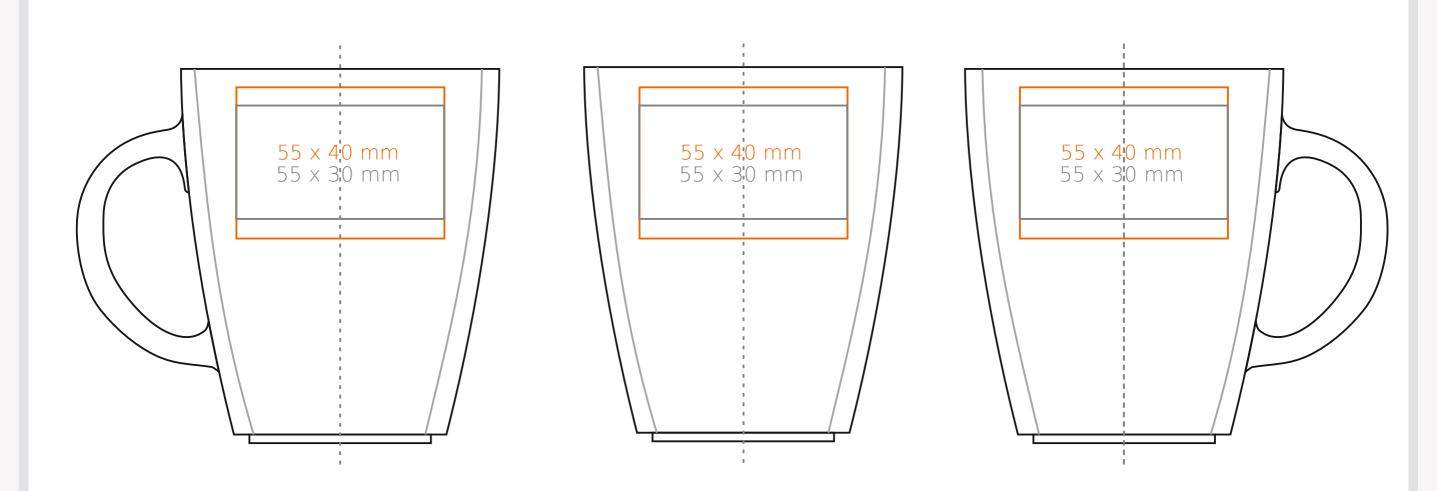

# M\_108 Manhattan

330 ml / h: 99 mm / Ø 84 mm

### Imprint on the handle Imprint on the inside Imprint on the bottom inside Imprint on the bottom outside

- 50 x 10 mm

- 40 x 20 mm
- Ø 30 mm
- Ø 30 mm

\*In the case of projects for transfer print running outside of the standard print area, please contact our sales department.