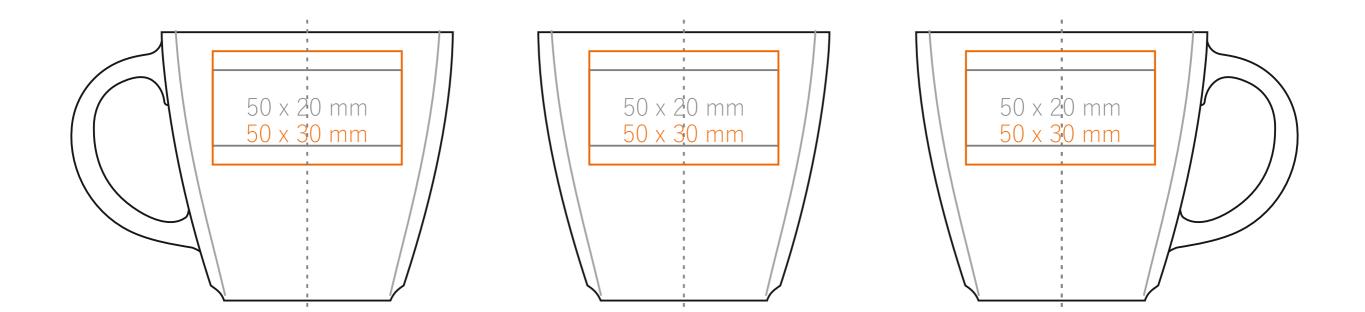

# M\_108 Manhattan

200 ml / h: 71 mm / Ø 77 mm

Imprint on the handle Imprint on the inside Imprint on the bottom inside Imprint on the bottom outside

- 40 x 8 mm
- 40 x 15 mm
- Ø 30 mm
- Ø 30 mm

\*In the case of projects for transfer print running outside of the standard print area, please contact our sales department.