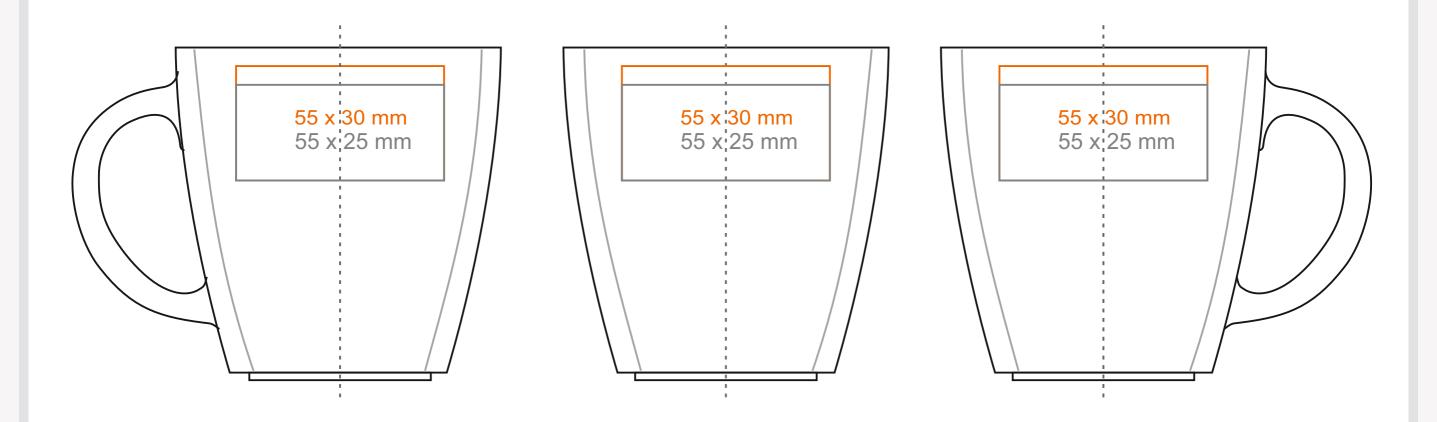

# M\_108 Manhattan

280ml / h: 88 mm / Ø 84 mm

Imprint on the handle Imprint on the inside Imprint on the bottom inside Imprint on the bottom outside

- 50 x 10 mm
- 40 x 20 mm
- Ø 30 mm
- Ø 30 mm

\*In the case of projects for transfer print running outside of the standard print area, please contact our sales department.