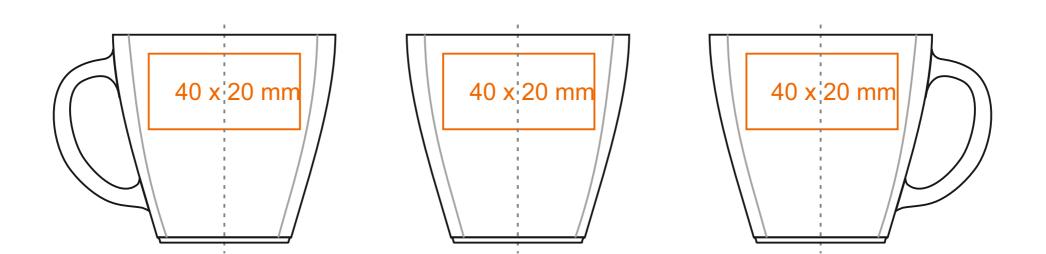

## M\_108 Manhattan

90 ml / h: 55 mm / Ø 59 mm

Imprint on the handle Imprint on the inside Imprint on the bottom inside Imprint on the bottom outside

- 30 x 5 mm
- 30 x 10 mm
- Ø 20 mm
- Ø 15 mm

\*In the case of projects for transfer print running outside of the standard print area, please contact our sales department.