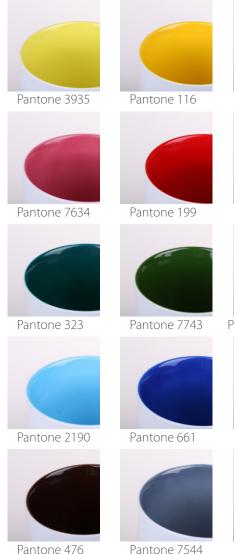

**MULTICOLOR** is a new technology of coating the inner surface of the promotional ceramics.

It is **possible** to combine the Multicolor with other decorating technologies. For example Multicolor can be combined with: Sensitive Touch, Transfer Print, Xpression – Organic Transfer Print and Direct.

If you match an imprint color on an outside surface of a mug with a coating color inside, an advertising message will be amplified.

### Available color versions:





## Resistance to washing in dishwashers:



Are you afraid of washing your mug with Multicolor in dishwasher?

## Don't be affraid!

**Multicolor** is very durable and is fully resistant to washing in dishwashers!

## **Completion dates:**



The standard delivery time for mugs with Multicolor coating is 15 business days.

Last Minute delivery time for mugs with Multicolor is unavailable due to the specificity of the production process.

Realization starting from 108 pieces.

# Let yourself be inspired!

BUSI

Multicolor with Sensitive Touch

Multicolor with Sensitive Touch Color Plus

BUSPA



oslej & Cool

Multicolor with Transfer Print