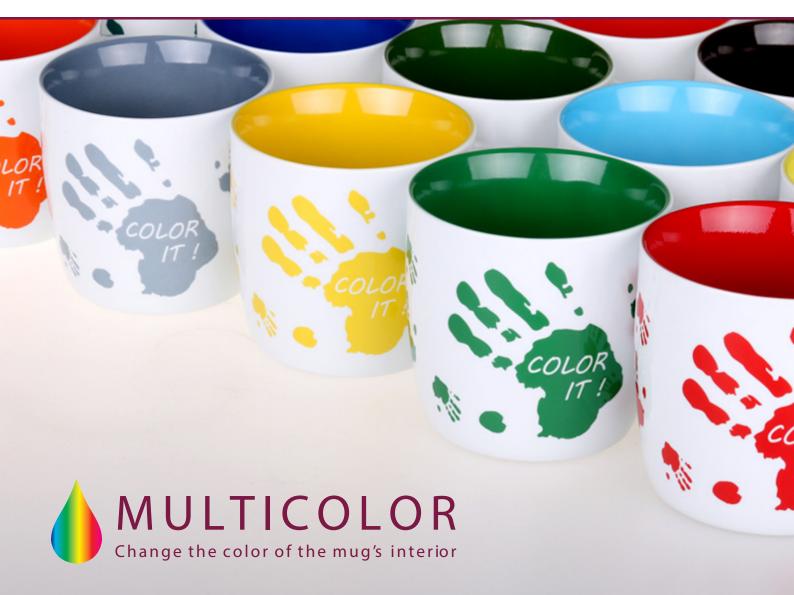

**MULTICOLOR** is a new technology of coating the inner surface of the promotional ceramics.

It is **possible** to combine the Multicolor with other decorating technologies. For example Multicolor can be combined with: Sensitive Touch, Transfer Print, Xpression – Organic Transfer Print and Direct.

If you match an imprint color on an outside surface of a mug with a coating color inside, an advertising message will be amplified.