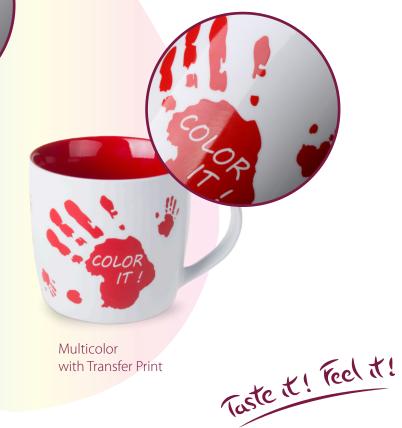

# Let yourself be inspired!

BUSI

Multicolor with Sensitive Touch

Multicolor with Sensitive Touch Color Plus

BUSPA

oslej & Cool

Multicolor with Transfer Print