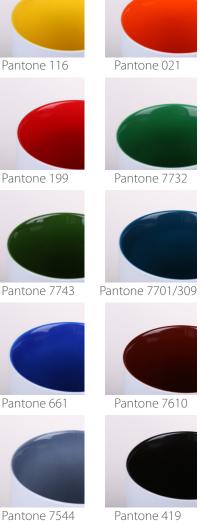

**MULTICOLOR** is a new technology of coating the inner surface of the promotional ceramics.

It is **possible** to combine the Multicolor with other decorating technologies. For example Multicolor can be combined with: Sensitive Touch, Transfer Print, Xpression – Organic Transfer Print and Direct.

If you match an imprint color on an outside surface of a mug with a coating color inside, an advertising message will be amplified.

### Available color versions:





## Resistance to washing in dishwashers:



Are you afraid of washing your mug with Multicolor in dishwasher?

## Don't be affraid!

**Multicolor** is very durable and is fully resistant to washing in dishwashers!

## **Completion dates:**



The standard delivery time for mugs with Multicolor coating is 15 business days.

Last Minute delivery time for mugs with Multicolor is unavailable due to the specificity of the production process.

Realization starting from 108 pieces.

# Let yourself be inspired!

BUSI

Multicolor with Sensitive Touch

Multicolor with Sensitive Touch Color Plus

BUSPA



oslej & Cool

Multicolor with Transfer Print