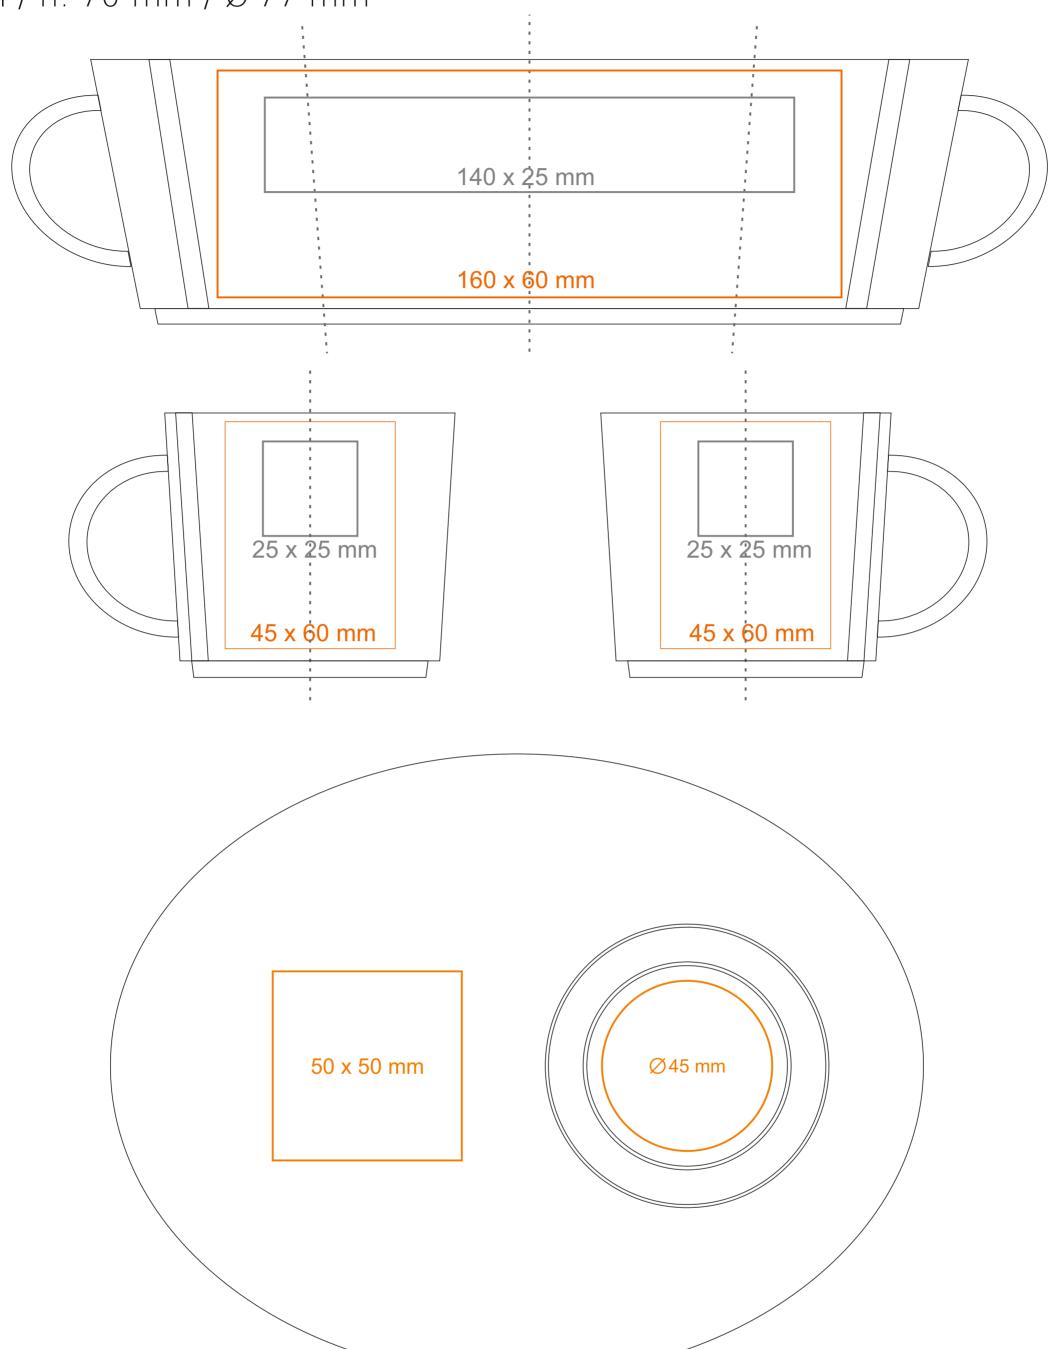

## M/454 Lucas Set

200 ml/h: 70 mm/Ø77 mm

Imprint on the handle Imprint on the inside Imprint on the bottom inside Imprint on the bottom outside Imprint outside Imprint on the bottom outside Imprint outside Imprint

\*In the case of projects for transfer print running outside of the standard print area, please contact our sales department.

How to prepare print material