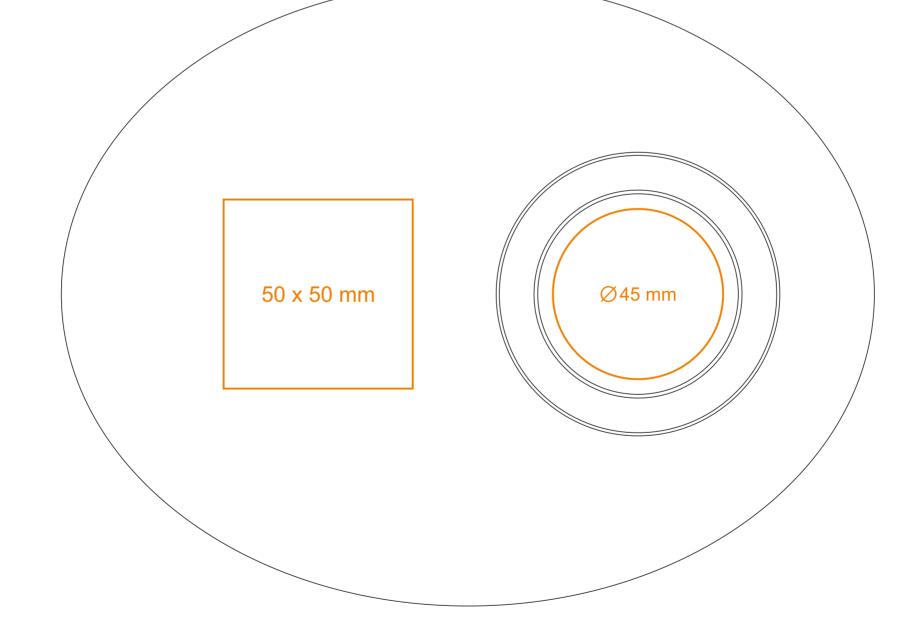

## M/454 Lucas Set

75 ml/h: 55 mm/Ø60 mm

Imprint on the handle Imprint on the inside Imprint on the bottom inside Imprint on the bottom outside Imprint outs

- 50 x 5 mm

\*In the case of projects for transfer print running outside of the standard print area, please contact our sales department.