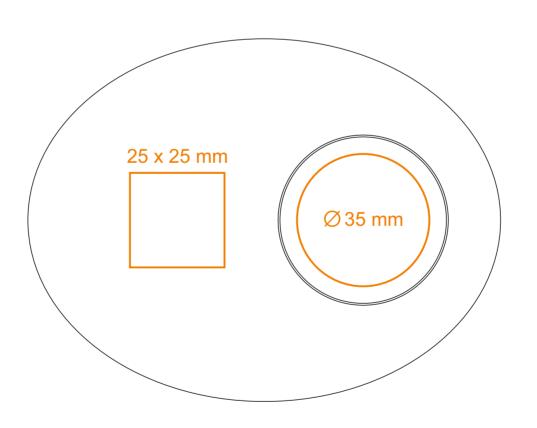

## M/454 Lucas Set

75 ml/h: 55 mm/Ø60 mm

Imprint on the handle Imprint on the inside Imprint on the bottom inside Imprint on the bottom outside Imprint outs

- 50 x 5 mm

\*In the case of projects for transfer print running outside of the standard print area, please contact our sales department.