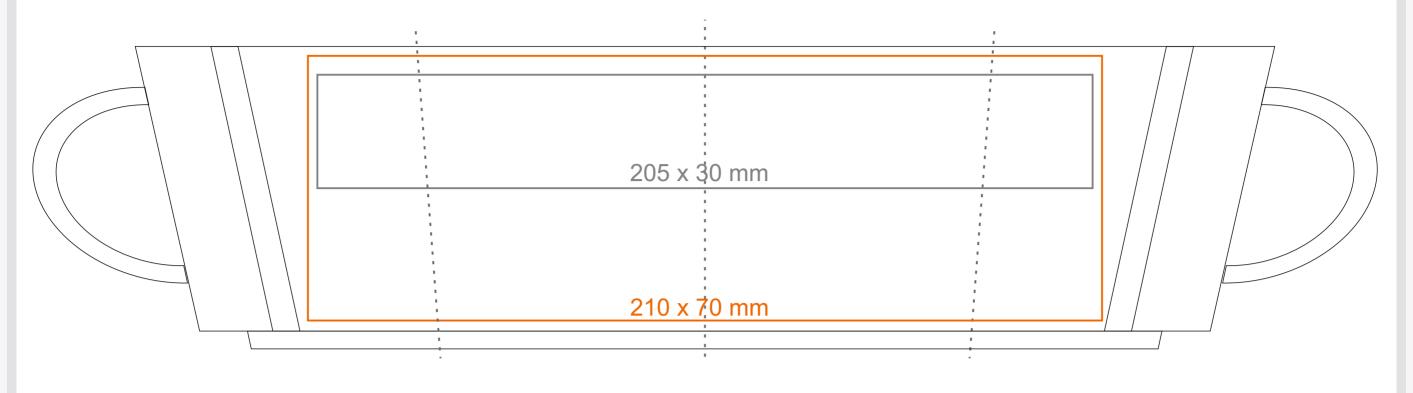

## M/454 Lucas Set

350 ml/h: 80 mm/Ø95 mm

Imprint on the handle Imprint on the inside Imprint on the bottom inside Imprint on the bottom outside Imprint on the Imprint on the bottom outside Imprint on the Imprint on Imprint on

\*In the case of projects for transfer print running outside of the standard print area, please contact our sales department.

How to prepare print material

meaning