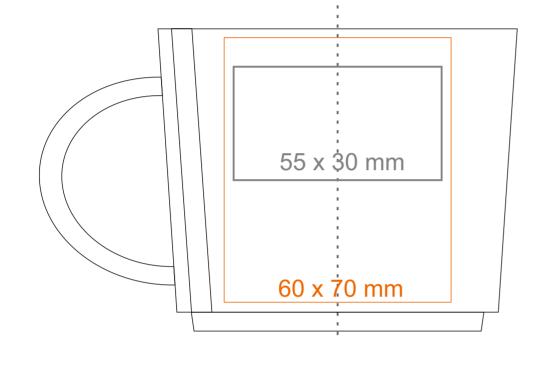

## M/454 Lucas Set

75 ml/h: 55 mm/Ø60 mm

Imprint on the handle Imprint on the inside Imprint on the bottom inside Imprint on the bottom outside Imprint outs

- 50 x 5 mm

\*In the case of projects for transfer print running outside of the standard print area, please contact our sales department.