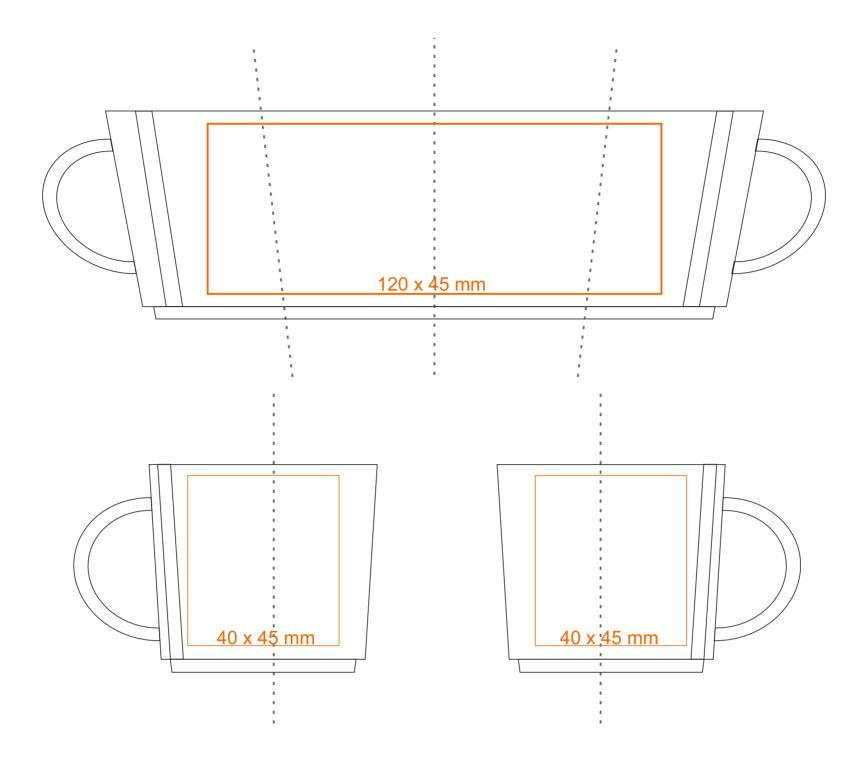

## M/454 Lucas Set

75 ml/h: 55 mm/Ø60 mm

Imprint on the handle Imprint on the inside Imprint on the bottom inside Imprint on the bottom outside Imprint outs

- 50 x 5 mm

\*In the case of projects for transfer print running outside of the standard print area, please contact our sales department.