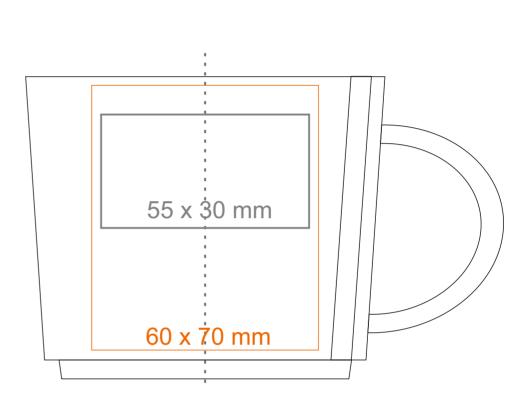

## M/454 Lucas Set

200 ml/h: 70 mm/Ø77 mm

Imprint on the handle Imprint on the inside Imprint on the bottom inside Imprint on the bottom outside Imprint outside Imprint on the bottom outside Imprint outside Imprint

\*In the case of projects for transfer print running outside of the standard print area, please contact our sales department.

How to prepare print material